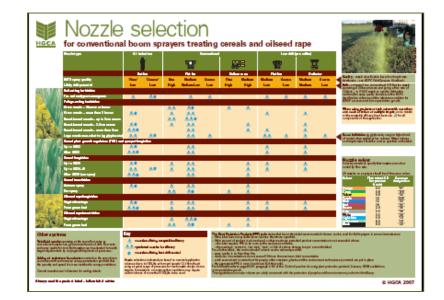

#### **Recommended Lists**

#### HGCA Recommended List<sup>®</sup> Winter Wheat 2008/09

| MARKET OPTIONS AND GRAIN | QUAL | ITΥ      |        |            |          |          |           |          |          |          |         |         |       |        |          |         |        |        |          |         |         |          |        |            |         |          |           |          |            |                                  |
|--------------------------|------|----------|--------|------------|----------|----------|-----------|----------|----------|----------|---------|---------|-------|--------|----------|---------|--------|--------|----------|---------|---------|----------|--------|------------|---------|----------|-----------|----------|------------|----------------------------------|
| RECOMMENDED              |      |          |        | <b>C</b> * |          | С        | P2        |          | P1       |          | P2      | С       | *     | С      | *        | *       | *      | P2     | P1       | P1      |         |          | P2     | *          | С       | *        |           | P2       | *          | *                                |
| HGCA                     | Xi19 | Solstice | Mascot | Malacca    | Hereward | Einstein | Battalion | Cordiale | Marksman | Soissons | Zebedee | Robigus | Deben | Claire | Nijinsky | Consort | Riband | Oakley | JB Diego | Duxford | Glasgow | Istabraq | Humber | Brompton + | Alchemy | Ambrosia | Gladiator | Timber & | Welford \$ | Gatsby \$<br>Average LSD<br>(5%) |

| End-use group                                  | nabim G                                                                                                                           | Froup 1 |        |      |        | nabim G | roup 2 |      |      |        | nabim G | roup 3 |      |      |        |        |       | nabim G | roup 4 |      |        |      |        |       |        |        |      |        |      |        |
|------------------------------------------------|-----------------------------------------------------------------------------------------------------------------------------------|---------|--------|------|--------|---------|--------|------|------|--------|---------|--------|------|------|--------|--------|-------|---------|--------|------|--------|------|--------|-------|--------|--------|------|--------|------|--------|
| Scope of recommendation                        | East                                                                                                                              | UK      | UK     | UK   | UK     | UK      | UK     | UK   | E&W  | E&W    | E&W     | UK     | UK   | UK   | UK     | North  | North | UK      | UK     | UK   | UK     | UK   | UK     | East  | UK     | UK     | UK   | Sp     | Sp   | Sp     |
| UK treated yield (% control, 10.1 t/ha)        | 103                                                                                                                               | 100     | 97     | 93   | 91     | 102     | 102    | 101  | 100  | 88     | 103     | 102    | 101  | 99   | 98     | 98     | ~     | 108     | 106    | 106  | 105    | 104  | 104    | 104   | 104    | 103    | 103  | 102    | 102  | 101    |
| Main market options (The specific attributes o | market options (The specific attributes of varieties are different so, whenever possible, varieties should not be mixed in store) |         |        |      |        |         |        |      |      |        |         |        |      |      |        |        |       |         |        |      |        |      |        |       |        |        |      |        |      |        |
| UK bread-making                                | Y                                                                                                                                 | Y       | Y      | Y    | Y      | Y       | Y      | Y    | Y    | Y      | -       | -      | -    | -    | -      | -      | -     | -       | -      | -    | -      | •    | -      | -     | -      | -      | -    | -      | -    | -      |
| UK biscuit, cake-making                        | -                                                                                                                                 | -       | -      | -    | -      | -       | -      | -    | -    | -      | Y       | Y      | Y    | Y    | Y      | Y      | Y     | -       | -      | -    | -      | -    | -      | -     | -      | -      | -    | -      | -    | -      |
| UK distilling                                  | -                                                                                                                                 | -       | -      | -    | -      | -       | -      | -    | -    | -      | Y       | Y      | -    | Y    | Y      | Y      | Y     | -       | -      | -    | Y      | Y    | -      | -     | Y      | -      | -    | -      | -    | -      |
| ukp bread wheat for export                     | Y                                                                                                                                 | Y       | [Y]    | в    | Y      | В       | [B]    | Y    | [B]  | Y      | -       | -      | -    | -    | -      | -      | -     | -       | -      | ?    | -      | -    | -      | -     | -      | -      | -    | [B]    | -    | -      |
| uks soft wheat for export                      | -                                                                                                                                 | -       | -      | -    | -      | -       | -      | -    | -    | -      | Y       | Y      | -    | Y    | в      | Y      | -     | -       | -      | -    | Y      | Y    | -      | -     | в      | Y      | -    | -      | -    | [Y]    |
| Year first listed                              | 02                                                                                                                                | 02      | 06     | 99   | 91     | 03      | 07     | 04   | 08   | 95     | 07      | 03     | 01   | 99   | 04     | 95     | 89    | 07      | 08     | 08   | 05     | 04   | 07     | 05    | 06     | 05     | 04   | 07     | 04   | 06     |
| Grain quality                                  |                                                                                                                                   |         |        |      |        |         |        |      |      |        |         |        |      |      |        |        |       |         |        |      |        |      |        |       |        |        |      |        |      |        |
| Endosperm texture                              | Hard                                                                                                                              | Hard    | Hard   | Hard | Hard   | Hard    | Hard   | Hard | Hard | Hard   | Soft    | Soft   | Soft | Soft | Soft   | Soft   | Soft  | Hard    | Hard   | Hard | Soft   | Soft | Hard   | Hard  | Soft   | Soft   | Hard | Hard   | Hard | Soft   |
| Protein content (%)                            | 11.8                                                                                                                              | 12.3    | 12.6   | 12.5 | 13.2   | 12.2    | 12.4   | 12.6 | 13.0 | 13.0   | 11.6    | 11.8   | 11.4 | 12.0 | 12.0   | 11.8   | 11.8  | 10.9    | 11.3   | 11.4 | 11.4   | 11.2 | 12.0   | 11.7  | 11.8   | 11.9   | 12.0 | 12.6   | 11.8 | 11.8   |
| Hagberg falling number                         | 274                                                                                                                               | 272     | 278    | 312  | 238    | 266     | 248    | 304  | 247  | 249    | 264     | 206    | 204  | 242  | 219    | 226    | 200   | 165     | 292    | 266  | 179    | 207  | 288    | 219   | 247    | 190    | 263  | 249    | 261  | 236    |
| Specific weight (kg/hl)                        | 75.9                                                                                                                              | 78.4    | 77.3   | 75.3 | 79.0   | 77.2    | 76.0   | 79.3 | 77.0 | 79.3   | 74.4    | 76.5   | 75.7 | 76.3 | 74.7   | 76.8   | 74.3  | 75.5    | 77.4   | 76.2 | 76.5   | 78.2 | 76.8   | 73.6  | 77.3   | 76.8   | 77.1 | 77.5   | 74.4 | 76.6   |
| 1000 grain weight (g)                          | 51.8                                                                                                                              | 50.5    | [51.5] | 45.7 | 48.4   | 50.7    | [50.2] | 47.5 | -    | 46.4   | [49.3]  | 45.5   | 53.0 | 47.6 | 47.2   | 50.7   | 53.0  | [48.5]  | -      | -    | [44.7] | 49.5 | [51.0] | 50.0  | [49.1] | [53.1] | 46.8 | [47.0] | 43.5 | [43.6] |
| Zeleny volume                                  | 46.7                                                                                                                              | 51.0    | [51.7] | 47.9 | [58.1] | 42.7    | -      | 50.9 | -    | [59.3] | [22.6]  | 24.7   | -    | 24.1 | [29.2] | [23.5] | -     | -       | -      | -    | -      | -    | -      | -     | [12.2] | -      | -    | -      | -    | -      |
| Chopin alveograph W                            | 178                                                                                                                               | 189     | [231]  | 217  | 254    | 171     | 177    | 239  | 290  | 296    | 86      | 101    | 125  | 96   | 106    | 112    | [83]  | [120]   | [220]  | 173  | 85     | 73   | [103]  | [77]  | 55     | [72]   | 95   | 184    | 78   | [78]   |
| Chopin alveograph P/L                          | 0.7                                                                                                                               | 0.7     | [0.7]  | 0.7  | 0.5    | 0.5     | 0.8    | 0.7  | 1.0  | 0.6    | 0.3     | 0.3    | 0.6  | 0.3  | 0.3    | 0.3    | [0.4] | [0.5]   | [1.8]  | 1.0  | 0.2    | 0.3  | [1.0]  | [2.1] | 0.5    | [0.3]  | 0.7  | 0.8    | 1.0  | [0.4]  |