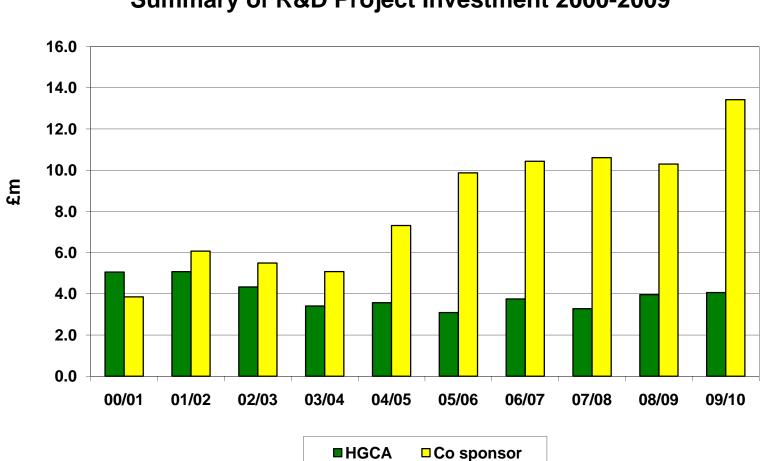

### HGCA income - £10.25 million

## **HGCA** expenditure

- Applied, near-market research
- Robust and independent data
- Improve competitiveness of UK cereals and oilseed