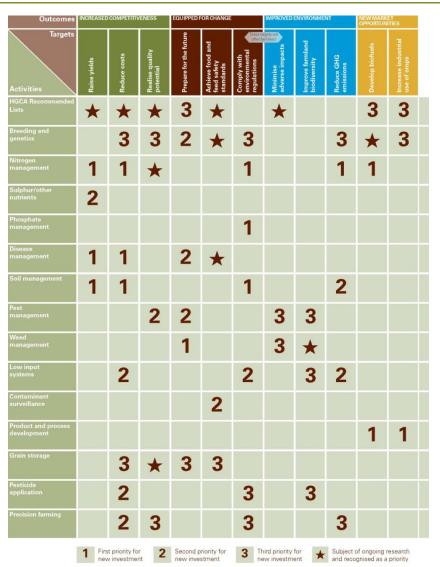

#### What the strategy contains

- 4 outcomes
  - Increased competitiveness
  - Equipped for change

- Improved environment
- New market opportunities

- 11 targets
  - Raise yields
  - Reduce costs
  - Realise quality potential
  - Prepare for the future
  - Achieve food safety standards
  - Comply with environmental regulations
  - Minimise adverse impacts
  - Improve farmland biodiversity
  - Reduce GHG emissions
  - Develop biofuels
  - Increase industrial use of crops

### Matching targets to activities

#### First priority for new investment

- Nitrogen management
- Phosphate management
- Disease management
- Soil management
- Weed management
- Product and process development