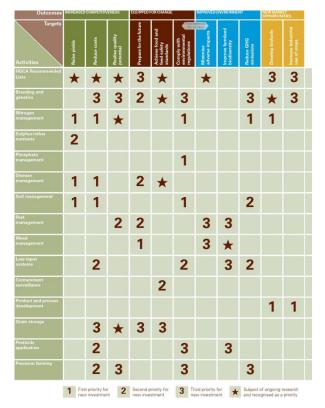

#### What the strategy contains

- 4 outcomes
  - Increased competitiveness
  - Equipped for change

- Improved environment
- New market opportunities

- 11 targets
  - Raise yields
  - Reduce costs
  - Realise quality potential
  - Prepare for the future
  - Achieve food safety standards
  - Comply with environmental regulations
  - Minimise adverse impacts
  - Improve farmland biodiversity
  - Reduce GHG emissions
  - Develop biofuels
  - Increase industrial use of crops

### Matching targets to activities

#### First priority for new investment

- Nitrogen management
- Phosphate management
- Disease management
- Soil management
- Weed management
- Product and process development

#### Research Projects commissioned against the 2007 R&D Strategy (As of 1 April 2009)

| Activity                           | No. projects |
|------------------------------------|--------------|
| HGCA Recommended Lists             | 1            |
| Breeding and genetics              | 10           |
| Nitrogen management                | 14           |
| Sulphur and other nutrients        | 1            |
| Phosphate management               | 3            |
| Disease management                 | 29           |
| Soil management                    | 1            |
| Pest management                    | 11           |
| Weed management                    | 3            |
| Low input systems                  | 3            |
| Contaminant surveillance           | 14           |
| Product and process<br>development | 12           |
| Grain storage                      | 2            |
| Pesticide application              | 3            |
| Precision farming                  | 2            |
| Activity-spanning projects         | 8            |
| Additional to strategy             | 2            |
| Total                              | 119          |