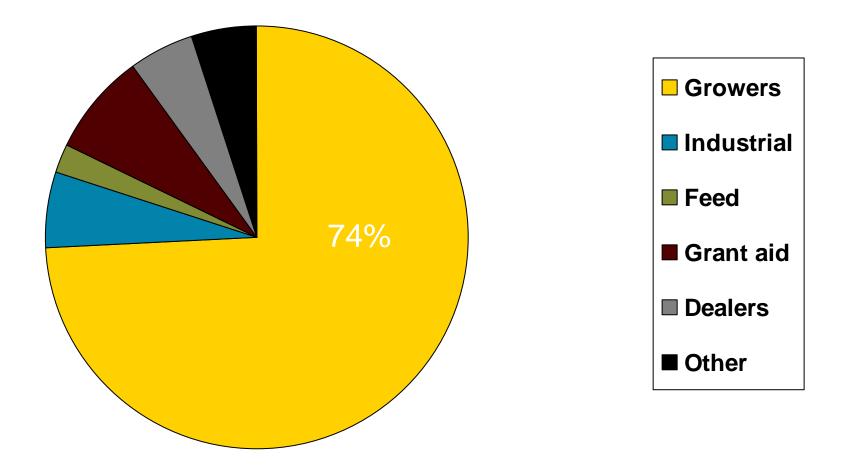

### Levy kept at 40p per tonne for 10 years

Cereal growers Cereal dealers Cereals processors (millers, maltsters & industrial) Cereals processors (animal feed)

Oilseeds growers

40 p sold off farm 3.3 p 8.25 p 4 p 65 p